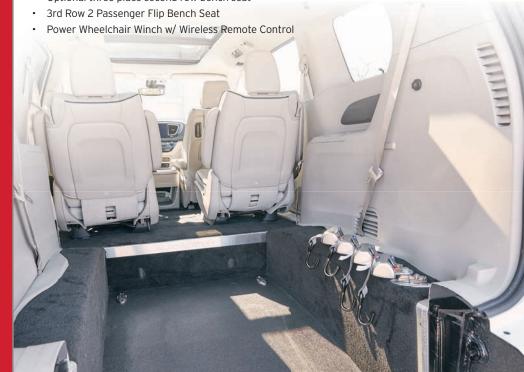

#### PACKAGE CONTENT

- 54" Long x 36" Wide Lowered Floor with 35" Wide Ramp - 1,000 lb. Capacity Ramp with 4" Side Rails
- 35" Dual Latching Rear Ramp with Crash Intrusion Bars
- 56" Entryway Height with Entry Light
- · Removable 2nd Row Factory Bucket Seats
- Restraints for 1 Wheelchair Position
- Carpet Trim with EZ Care Commercial Flooring on lowered floor

### **AVAILABLE OPTIONS**

- Set of 4 Retractable L Track Tie-Downs
- Set of 2 Electric Retractable L Track Tie-Downs w/ Restraints
- Commercial Grade Black EZ Care Vinyl Flooring Throughout
- Optional three place second row bench seat