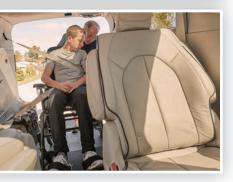

#### PACKAGE CONTENT

- 54" Long x 36" Wide Lowered Floor with 35" Wide Ramp - 1,000 lb. Capacity Ramp with 4" Side Rails
- 35" Dual Latching Rear Ramp with Crash Intrusion Bars
- 56" Entryway Height with Entry Light
- · Removable 2nd Row Factory Bucket Seats
- Restraints for 1 Wheelchair Position
- Carpet Trim with EZ Care Commercial Flooring on lowered floor

# MORE FREEDOM.

Revability. More than just wheelchair accessible vans, Revability is innovation that means something. It's reliability that makes a difference. Most of all, it's the freedom to connect with the world.