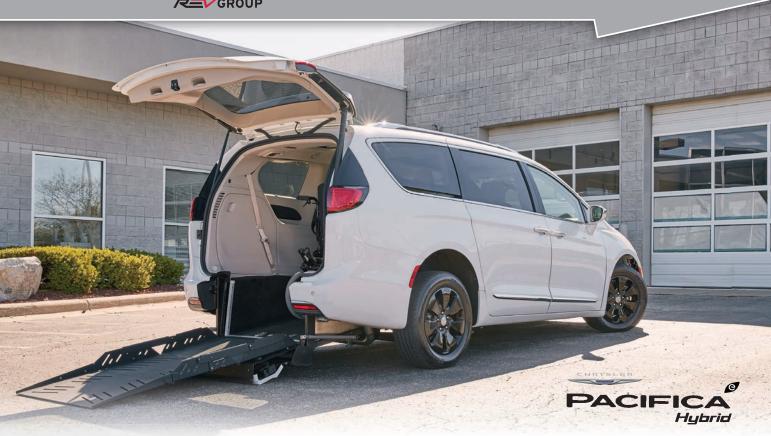

### **36" WIDE**

Our ADA compliant conversion offers an industry leading 35" wide, 1,000 pound capacity ramp with 4" high safety side rails.

#### PACKAGE CONTENT

- 54" Long x 36" Wide Lowered Floor with 35" Wide Ramp - 1,000 lb. Capacity Ramp with 4" Side Rails
- 35" Dual Latching Rear Ramp with Crash Intrusion Bars
- 56" Entryway Height with Entry Light
- · Removable 2nd Row Factory Bucket Seats
- Restraints for 1 Wheelchair Position
- Carpet Trim with EZ Care Commercial Flooring on lowered floor

#### **KEY DIMENSIONS**

|   |                                | Chrysler Pacifica |
|---|--------------------------------|-------------------|
| A | Lowered Floor Length           | 54"               |
| В | Lowered Floor Width            | 36"               |
| C | Usable Ramp Width              | 34.75"            |
| D | Overall Ramp Length (Bi-Fold)  | 60"               |
| E | Distance Between Mid Row Seats | NA                |
| F | Ground Clearance at Rear Frame | 8.5"              |
| G | Ground Clearance at Skid Plate | 7"                |
| н | Interior Head Room at Center   | 56"               |
| 1 | Rear Entrance Height           | 56"               |
| J | Rear Ramp Angle                | 9.57⁰             |