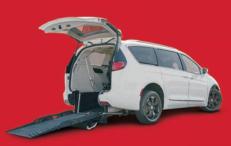

### **36" WIDE**

Our ADA compliant conversion offers an industry leading 35" wide, 1,000 pound capacity ramp with 4" high safety side rails.

#### PACKAGE CONTENT

- 54" Long x 36" Wide Lowered Floor with 35" Wide Ramp - 1,000 lb. Capacity Ramp with 4" Side Rails
- 35" Dual Latching Rear Ramp with Crash Intrusion Bars
- 56" Entryway Height with Entry Light
- · Removable 2nd Row Factory Bucket Seats
- Restraints for 1 Wheelchair Position
- Carpet Trim with EZ Care Commercial Flooring on lowered floor