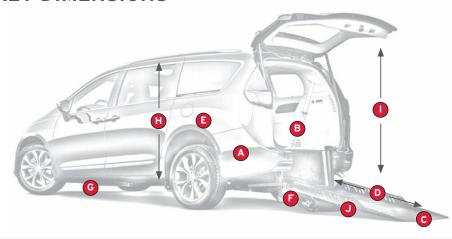

#### **KEY DIMENSIONS**

|   |                                | Chrysler Pacifica |
|---|--------------------------------|-------------------|
| A | Lowered Floor Length           | 54"               |
| В | Lowered Floor Width            | 36"               |
| C | Usable Ramp Width              | 34.75"            |
| D | Overall Ramp Length (Bi-Fold)  | 60"               |
| E | Distance Between Mid Row Seats | NA                |
| F | Ground Clearance at Rear Frame | 8.5"              |
| G | Ground Clearance at Skid Plate | 7"                |
| н | Interior Head Room at Center   | 56"               |
| 1 | Rear Entrance Height           | 56"               |
| J | Rear Ramp Angle                | 9.57⁰             |

<sup>\*</sup> Overall height and ground clearance vary based on tire size.